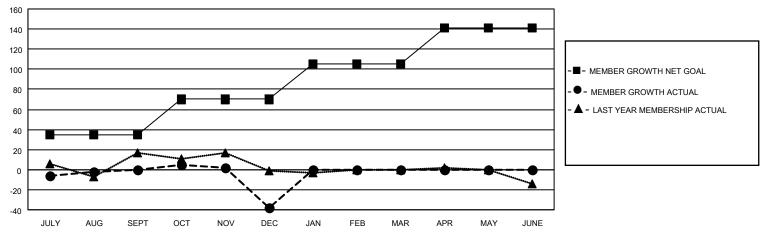

## GOALS AND ACTUAL MEMBERS CUMULATIVE

| DROPPED CLUBS: 3 |    | 16 CLUBS OF 54 ADDED 1 OR<br>MORE NEW MEMBERS | GENDER DISTRIBUTION                 |              |  |
|------------------|----|-----------------------------------------------|-------------------------------------|--------------|--|
|                  |    | WORE NEW MEMBERS                              | MALE                                | 897 (66.84%) |  |
|                  |    |                                               | FEMALE                              | 445 (33.16%) |  |
| DROPPED MEMBERS  |    |                                               | NON BINARY                          | 0 (0.00%)    |  |
|                  |    |                                               | PREFER NOT TO ANSWER                | 0 (0.00%)    |  |
| DECEASED         | 16 |                                               |                                     |              |  |
| CLUB CANCELLED   | 28 | CLICK HERE FOR CUMULATIVE                     | TOTAL FAMILY UNIT MEMBERS 358       |              |  |
| OTHER            | 48 | MEMBERSHIP DATA                               |                                     |              |  |
| TOTAL            | 92 |                                               | FAMILY MEMBERS PAYING HALF DUES 186 |              |  |
|                  |    |                                               |                                     |              |  |